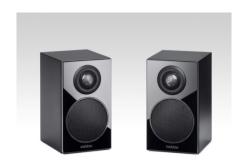

## **Revox Mini G50**

With the Mini G50, Revox is launching the smallest speaker in the G series as the ideal combination for all those who are short on space but don't want to be sold short on the music experience. Thanks to many years experience in the development of speakers, we have succeeded in raising the acoustics significantly, resulting in a bass reproduction that, when you take the small dimensions into account, will truly amaze you. With an ultra low-profile holder, the Mini G50 can also be mounted elegantly and discretely on any wall.

Mini G50

Mini G50 front

Mini G50 with black housing