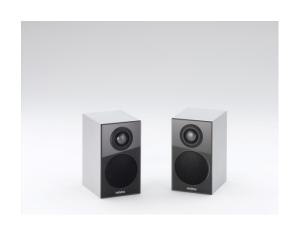

## **Revox Mini G50**

With the Mini G50, Revox is launching the smallest speaker in the G series as the ideal combination for all those who are short on space but don't want to be sold short on the music experience. Thanks to many years experience in the development of speakers, we have succeeded in raising the acoustics significantly, resulting in a bass reproduction that, when you take the small dimensions into account, will truly amaze you. With an ultra low-profile holder, the Mini G50 can also be mounted elegantly and discretely on any wall.

Mini G50

Mini G50 front

Mini G50 with black housing