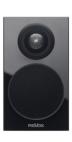

## **Revox Mini G50**

With the Mini G50, Revox is launching the smallest speaker in the G series as the ideal combination for all those who are short on space but don't want to be sold short on the music experience. Thanks to many years experience in the development of speakers, we have succeeded in raising the acoustics significantly, resulting in a bass reproduction that, when you take the small dimensions into account, will truly amaze you. With an ultra low-profile holder, the Mini G50 can also be mounted elegantly and discretely on any wall.

Mini G50

Mini G50 front

Mini G50 with black housing