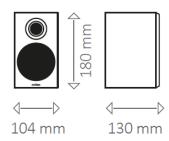

## **Technical data:**

Revox Mini G50

| 2 way, bass reflex                      |                                     |
|-----------------------------------------|-------------------------------------|
| W 104 mm x D 130 mm x H 180 mm          |                                     |
| Weight                                  | 1,8 kg                              |
| Lacquered cabinet with real glass front |                                     |
| Power rating                            | 50 Watt                             |
| Music power handling capacity           | 70 Watt                             |
| Impedance                               | 4 Ohm                               |
| Frequency response                      | 55 Hz – 30 kHz                      |
| Efficiency (2.83 V/1 m)                 | 89 dB                               |
| Woofer                                  | 1 x 90 mm, aluminium                |
| Tweeter                                 | 25 mm aluminium dome, neodym system |