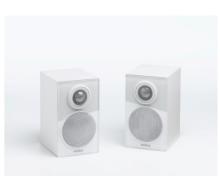

## **Revox Mini G50**

With the Mini G50, Revox is launching the smallest speaker in the G series as the ideal combination for all those who are short on space but don't want to be sold short on the music experience. Thanks to many years experience in the development of speakers, we have succeeded in raising the acoustics significantly, resulting in a bass reproduction that, when you take the small dimensions into account, will truly amaze you. With an ultra low-profile holder, the Mini G50 can also be mounted elegantly and discretely on any wall.

Mini G50

Mini G50 front

Mini G50 with black housing