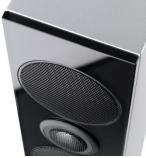

## **Revox Shelf G70**

The ideal speaker for the bookshelf and the workplace. With its file-binder format, this 2-way loudspeaker delivers a perfect sound whilst occupying the minimum space. Actually, it is something of a shame to hide this compact "sound converter" with its high-quality, silver lacquered MDF housing and its black-backed, solid glass front, on a shelf. With its wall-mounting kit, you can position the Shelf G70 for optimum results.