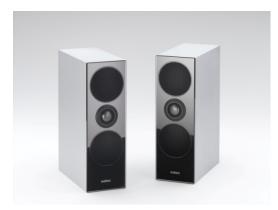

## **Revox Shelf G70**

The ideal speaker for the bookshelf and the workplace. With its file-binder format, this 2-way loudspeaker delivers a perfect sound whilst occupying the minimum space. Actually, it is something of a shame to hide this compact "sound converter" with its high-quality, silver lacquered MDF housing and its black-backed, solid glass front, on a shelf. With its wall-mounting kit, you can position the Shelf G70 for optimum results.