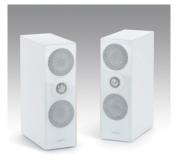

## **Revox Shelf G70**

The ideal speaker for the bookshelf and the workplace. With its file-binder format, this 2-way loudspeaker delivers a perfect sound whilst occupying the minimum space. Actually, it is something of a shame to hide this compact "sound converter" with its high-quality, silver lacquered MDF housing and its black-backed, solid glass front, on a shelf. With its wall-mounting kit, you can position the Shelf G70 for optimum results.