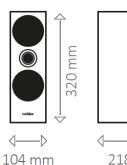

## Technical data:

Revox Shelf G70

| $\triangleleft$ | > |
|-----------------|---|
| 218 mm          |   |

| 2 way, d'Appolito, bass reflex          |                                        |  |
|-----------------------------------------|----------------------------------------|--|
| W 104 mm x D 218 mm x H 320 mm          |                                        |  |
| Weight                                  | 4 kg                                   |  |
| Lacquered cabinet with real glass front |                                        |  |
| Power rating                            | 70 Watt                                |  |
| Music power handling capacity           | 100 Watt                               |  |
| Impedance                               | 4 Ohm                                  |  |
| Frequency response                      | 45 Hz-30 kHz                           |  |
| Efficiency (2.83 V/1 m)                 | 90 dB                                  |  |
| Woofer                                  | 2 x 90 mm, aluminium                   |  |
| Tweeter                                 | 25 mm aluminium dome,<br>neodym system |  |